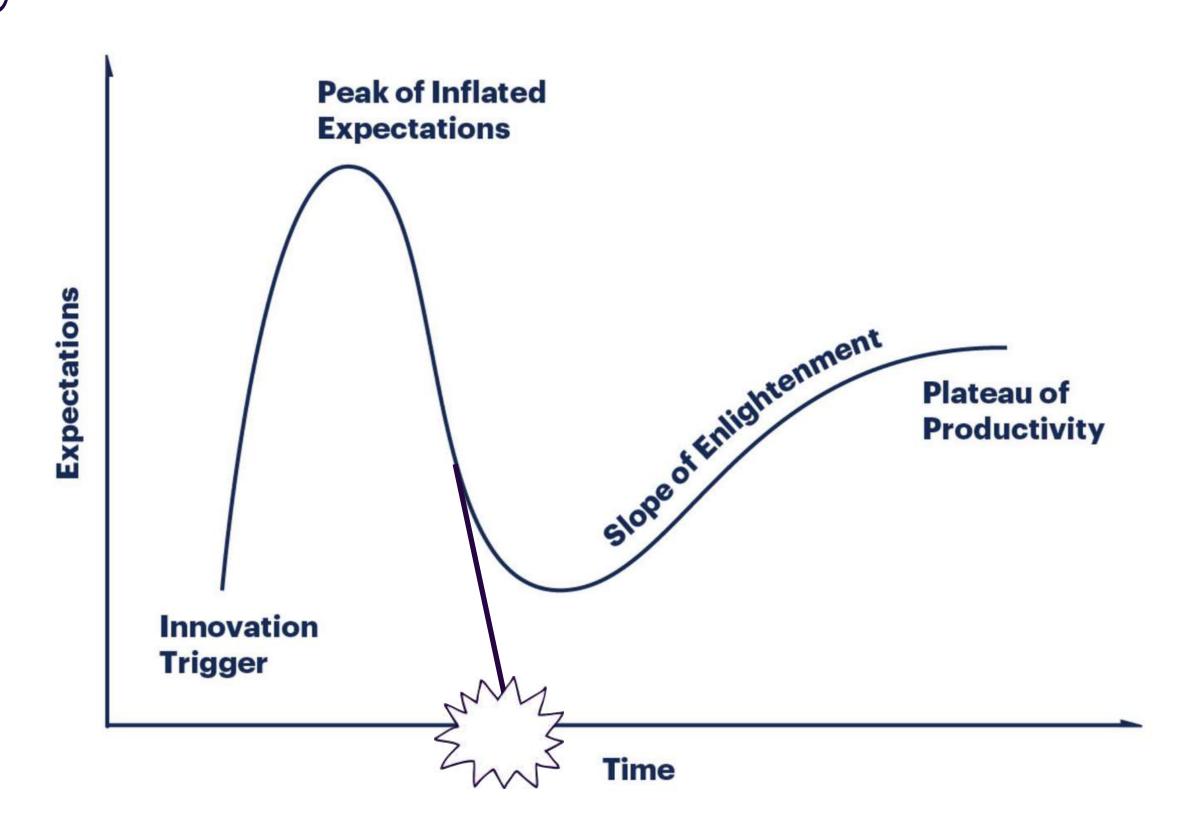

#### Hurt

**Time** 

"The only way on earth to influence other people is to talk about what they want and show them how to get it"

- Dale Carnegie